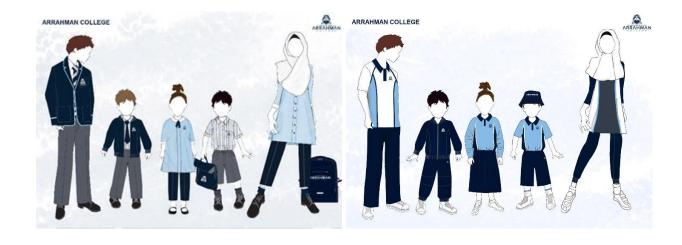

# **Primary Students**

| BOYS UNIFORM                                                                                                                                                                                                                                                                                                                                                                                                                                                                                                                                                                                         | GIRLS UNIFORM                                                                                                                                                                                                                                                                                                                                                                                                                                                                                                                                                                                                                                                                    |
|------------------------------------------------------------------------------------------------------------------------------------------------------------------------------------------------------------------------------------------------------------------------------------------------------------------------------------------------------------------------------------------------------------------------------------------------------------------------------------------------------------------------------------------------------------------------------------------------------|----------------------------------------------------------------------------------------------------------------------------------------------------------------------------------------------------------------------------------------------------------------------------------------------------------------------------------------------------------------------------------------------------------------------------------------------------------------------------------------------------------------------------------------------------------------------------------------------------------------------------------------------------------------------------------|
| <ul> <li>ARC Compulsory Blazer (to be worn on Fridays and special assemblies)</li> <li>ARC boy's jumper (winter)</li> <li>ARC short sleeve shirt (summer)</li> <li>ARC long sleeve shirt (winter)</li> <li>ARC junior boys' academic trousers</li> <li>ARC knee-length shorts</li> <li>ARC compulsory junior school tie</li> <li>ARC School hat</li> <li>Grey or white socks</li> <li>Black leather shoes</li> <li>Boys' haircuts must be neat, short and one level. No steps allowed, no fashionable lines.</li> <li>Undercuts, jewellery, tattoos, and facial piercings are prohibited.</li> </ul> | <ul> <li>ARC Compulsory Blazer (to be worn on Fridays and special assemblies)</li> <li>ARC girl's cardigan (winter)</li> <li>ARC one piece hijab (navy blue)</li> <li>ARC long-sleeved/long length blouse (navy collar)</li> <li>ARC girls academic dress (girls under 9 years of age)</li> <li>ARC girl's academic elastic pants</li> <li>ARC girls compulsory knot tie</li> <li>ARC School hat</li> <li>Navy blue headband/cap/band (until the mandatory wearing of the hijab).</li> <li>Grey or white socks</li> <li>Black leather shoes</li> <li>Jewellery, makeup, nail polish, facial piercings, tattoos (including henna), acrylic fingernails are prohibited.</li> </ul> |
| BOYS SPORTS UNIFORM                                                                                                                                                                                                                                                                                                                                                                                                                                                                                                                                                                                  | GIRLS SPORTS UNIFORM                                                                                                                                                                                                                                                                                                                                                                                                                                                                                                                                                                                                                                                             |
| <ul> <li>ARC short sleeve polo shirt (summer)</li> <li>ARC long sleeve polo shirt (winter)</li> <li>ARC boy's navy sports shorts (summer)</li> <li>ARC junior fleece track pants (winter)</li> <li>ARC junior fleece jacket (winter)</li> <li>Black sneakers/runners ONLY</li> </ul>                                                                                                                                                                                                                                                                                                                 | <ul> <li>ARC girls long sleeve sports polo</li> <li>ARC short sleeve sports polo (girls under 9 years of age)</li> <li>ARC junior fleece track pants (winter)</li> <li>ARC junior navy shorts (girls under 9 years of age)</li> <li>ARC junior fleece jacket (winter)</li> <li>ARC microfibre sports pants (summer)</li> <li>Black sneakers/runners ONLY</li> </ul>                                                                                                                                                                                                                                                                                                              |

#### **BOYS UNIFORM GIRLS UNIFORM** ARC Compulsory Blazer (to be worn on ARC Compulsory Blazer (to be worn Fridays and special assemblies) on Fridays and special assemblies) ARC boy's jumper (winter) ARC girl's cardigan (winter) ARC short sleeve shirt (*summer*) ARC two-piece hijab (white) ARC long-sleeved/long length blouse ARC long sleeve shirt (winter) (white-collar) ARC senior boys' academic trousers ARC girl's academic elastic pants ARC knee-length shorts ARC girls compulsory knot tie ARC compulsory senior school tie ARC School hat ARC School hat Grey or white socks Grey or white socks Black leather shoes Black leather shoes Jewellery, makeup, nail polish, facial Black leather belt piercings, tattoos (including henna), Boys' haircuts must be neat, short and one acrylic fingernails are prohibited. level. No steps allowed, no fashionable lines. Undercuts, jewellery, tattoos, and facial piercings are prohibited. GIRLS SPORTS UNIFORM **BOYS SPORTS UNIFORM** ARC short sleeve polo shirt (*summer*) ARC Girls Long Sleeve Sports polo ARC long sleeve polo shirt (winter) ARC softshell jacket (winter) ARC boy's navy sports shorts ARC navy microfibre pants (summer) **Black sneakers/runners ONLY** ARC softshell jacket (winter) ARC navy microfibre pants **Black sneakers/runners ONLY**