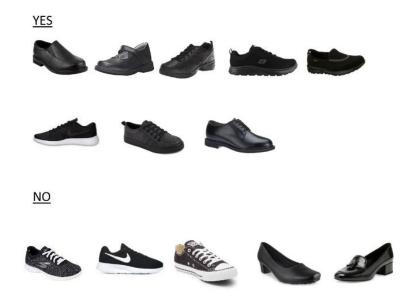

# Arrahman College's Footwear Policy

Safe footwear is a work health and safety requirement for many school activities. The following is an extract from a Department of Education and Training instruction concerning footwear and safety in practical work.

While it is not possible to specify any one standard to meet all situations, fully enclosed shoes with a stout sole that has grip and firm leather uppers with a leather tongue are considered necessary.

The co-operation of parents is requested in ensuring that their children wear the correct footwear. For girls, ballet type slip-on shoe is not acceptable. Students who wear incorrect footwear will be sent home.

**Styles that are not acceptable-** Students **MUST NOT** wear skate shoes, soft black "ballet" style shoes, open style "Mary Jane' shoes, canvas shoes or similar.

Enclosed leather shoes must always be worn during practical lessons. The leather shoes are not to have perforations and the tongues must not go into the shoe. These shoes **ARE NOT ACCEPTABLE** in any risk assessed practical lessons. If a student presents for a class or activity with inappropriate footwear regardless of whether the student has an out of uniform pass, the student will not be allowed to participate in class activities or enter science labs or speciality labs.

Similarly, appropriate, and protective footwear is to be worn for all sporting activities. Canvas shoes or shoes that can be twisted and bent back on themselves are not protective or supportive footwear. Students who do not wear the correct footwear for sporting activities will not be allowed to participate in sport.